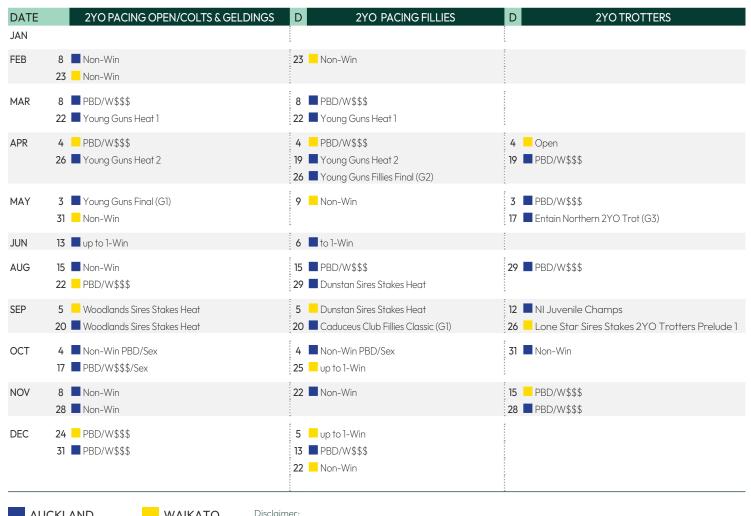

## **2024 2YO RACING SCHEDULE**

- NORTH ISLAND (DRAFT)

AUCKLAND

WAIKATO

This 2YO Racing Programme is an INDICATIVE DRAFT only. Dates. Stakes and Race Conditions are yet to be confirmed. Race dates from 1 August 2024 are derived from the Rollover TAB Calendar. This schedule will be subject to change and enhancement, in consultation with clubs, NZ Sires Stakes and industry bodies.